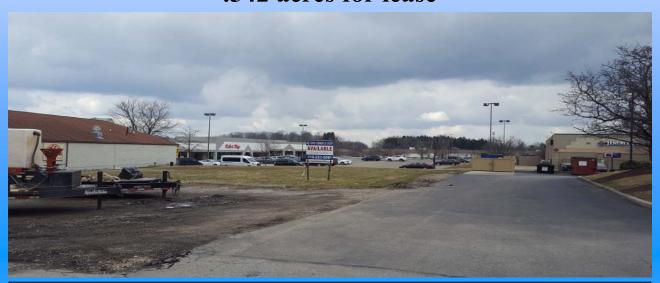

## .542 acres for lease

**Description:** Located on the outlot of Graham Square just West of Graham and Route 8. The lot sits on Graham Road and shares a drive with Taco Bell.

**Nearby Tenants:** SuperWalmart, Lowe's, Planet Fitness, The Cleveland Clinic, Save A Lot, Auto Zone, Fifth Third Bank, Pet Valu, Affordable Uniforms, Café O'Play, Nicholas Financial, Pulp Smoothie, Subway, Jet's Pizza, Jersey Mike's Subs, etc.