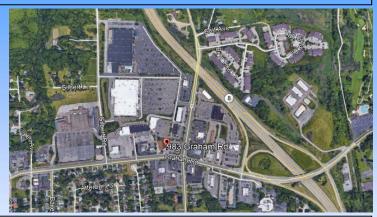

## .542 acres for lease

**Description:** Located on the outlot of Graham Square just West of Graham and Route 8. The lot sits on Graham Road and shares a drive with Taco Bell.

**Nearby Tenants:** SuperWalmart, Lowe's, Planet Fitness, The Cleveland Clinic, Save A Lot, Auto Zone, Fifth Third Bank, Pet Valu, Affordable Uniforms, Café O'Play, Nicholas Financial, Pulp Smoothie, Subway, Jet's Pizza, Jersey Mike's Subs, etc.